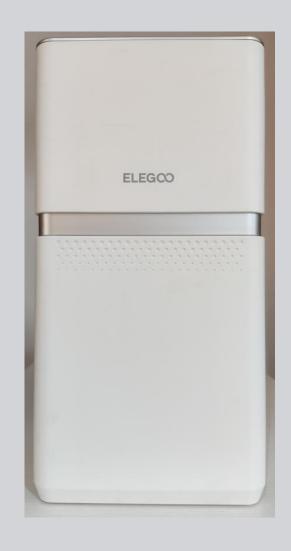

ndustry's first large-scale air purifier (product size 200\*200\*410mm). It will be your good helper to create a fresh 3D

printing environment.



### Ultra low noise

Significantly reduce the noise during purification, and will not interfere with deily life

interfere with daily life.









adapter base



hose connection



2. Speed key: Two modes(low wind speed and high wind speed)

3. Auto key: the wind speed is cyclically switched between high and low speed based on 1 hour as a unit. The high-speed runs for 10 minutes and the low speed runs for 50 minutes.

#### 4. Filter key:

When the sensor detects the VOC concentration ≥1.4PPM, the air quality light turns red, and the red light of the filter element icon blinks, prompting the user to replace the filter element.

# Appearance









## Appearance









hose connection



filter element

### Applicable models

- Mars 4 dlp
- Mars 4 max
- Saturn 2
- Saturn 8k
- Jupiter
- New products coming soon.....

### Parameter



**Product Name: MARS MATE Air Purifier** 

Model No: AP01

Voltage: 100-240V 50/60HZ

Rated Power: 12V 0.5A

Noise: 35 dB

N.W.: 5.2 KG

**G.W.: 7.0KG** 

Product Size: 210x247x410mm Carton Size: 479x281x324mm

**Operating Temperature:** 

**Temperature:** 14F-104F (-10°C—40°C)

**Working Humidity: ≤95%RH** 



# THANKS