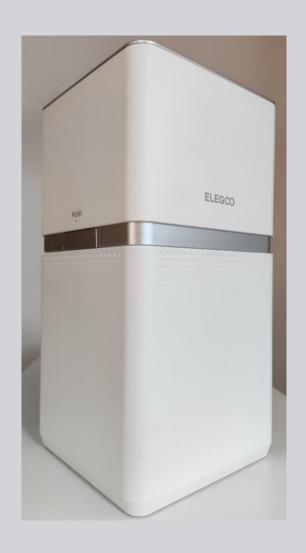

ustry's first large-scale air purifier (product size 200\*200\*410mm). It will be your good helper to create a fresh 3D

printing environment.



### Ultra low noise

Significantly reduce the noise during purification, and will not interfere with deily life

interfere with daily life.









adapter base



hose connection



2. Speed key: Two modes(low wind speed and high wind speed)

3. Auto key: the wind speed is cyclically switched between high and low speed based on 1 hour as a unit. The high-speed runs for 10 minutes and the low speed runs for 50 minutes.

#### 4. Filter key:

When the sensor detects the VOC concentration ≥1.4PPM, the air quality light turns red, and the red light of the filter element icon blinks, prompting the user to replace the filter element.

# Appearance









## Appearance









hose connection



filter element

### Applicable models

- Mars 4 dlp
- Mars 4 max
- Saturn 2
- Saturn 8k
- Jupiter
- New products coming soon.....

### Parameter



**Product Name: MARS MATE Air Purifier** 

Model No: AP01

Voltage: 100-240V 50/60HZ

Rated Power: 12V 0.5A

Noise: 35 dB

N.W.: 5.2 KG

**G.W.: 7.0KG** 

Product Size: 210x247x410mm Carton Size: 479x281x324mm

**Operating Temperature:** 

**Temperature:** 14F-104F (-10°C—40°C)

**Working Humidity: ≤95%RH** 



# THANKS