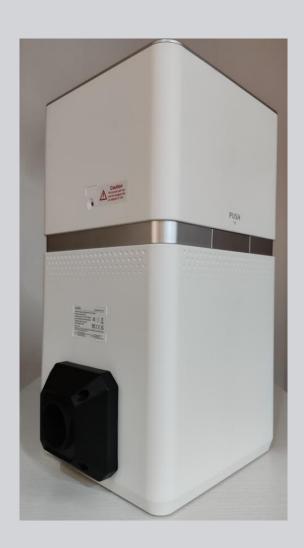

y's first large-scale air purifier (product size 200\*200\*410mm). It will be your good helper to create a fresh 3D

printing environment.



### Ultra low noise

Significantly reduce the noise during purification, and will not interfere with deily life

interfere with daily life.









adapter base



hose connection



2. Speed key: Two modes(low wind speed and high wind speed)

3. Auto key: the wind speed is cyclically switched between high and low speed based on 1 hour as a unit. The high-speed runs for 10 minutes and the low speed runs for 50 minutes.

#### 4. Filter key:

When the sensor detects the VOC concentration ≥1.4PPM, the air quality light turns red, and the red light of the filter element icon blinks, prompting the user to replace the filter element.

# Appearance









## Appearance









hose connection



filter element

### Applicable models

- Mars 4 dlp
- Mars 4 max
- Saturn 2
- Saturn 8k
- Jupiter
- New products coming soon.....

### Parameter



**Product Name: MARS MATE Air Purifier** 

Model No: AP01

Voltage: 100-240V 50/60HZ

Rated Power: 12V 0.5A

Noise: 35 dB

N.W.: 5.2 KG

**G.W.: 7.0KG** 

Product Size: 210x247x410mm Carton Size: 479x281x324mm

**Operating Temperature:** 

**Temperature:** 14F-104F (-10°C—40°C)

**Working Humidity: ≤95%RH** 



# THANKS