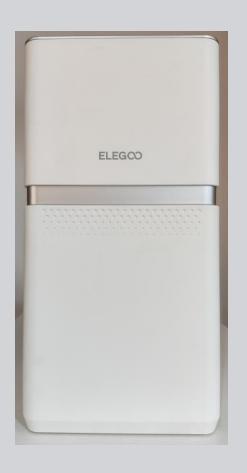

cale air purifier (product size 200\*200\*410mm). It will be your good helper to create a fresh 3D

printing environment.



### Ultra low noise

Significantly reduce the noise during purification, and will not interfere with deily life

interfere with daily life.









adapter base



hose connection



2. Speed key: Two modes(low wind speed and high wind speed)

3. Auto key: the wind speed is cyclically switched between high and low speed based on 1 hour as a unit. The high-speed runs for 10 minutes and the low speed runs for 50 minutes.

#### 4. Filter key:

When the sensor detects the VOC concentration ≥1.4PPM, the air quality light turns red, and the red light of the filter element icon blinks, prompting the user to replace the filter element.

# Appearance









## Appearance









hose connection



filter element

### Applicable models

- Mars 4 dlp
- Mars 4 max
- Saturn 2
- Saturn 8k
- Jupiter
- New products coming soon.....

### Parameter



**Product Name: MARS MATE Air Purifier** 

Model No: AP01

Voltage: 100-240V 50/60HZ

Rated Power: 12V 0.5A

Noise: 35 dB

N.W.: 5.2 KG

**G.W.: 7.0KG** 

Product Size: 210x247x410mm Carton Size: 479x281x324mm

**Operating Temperature:** 

**Temperature:** 14F-104F (-10°C—40°C)

**Working Humidity: ≤95%RH** 



# THANKS