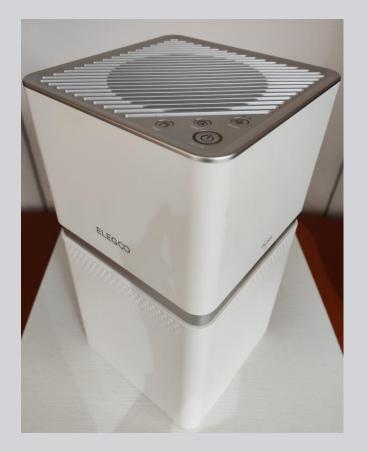

#### The industry's first large-scale air purifier

Some photopolymer resins contain certain chemical components, which will give off unpleasant smell. In order to alleviate the problems of the majority of users, ELEGOO brand will release the industry's first large-scale air purifier (product size 200\*200\*410mm). It will be your good helper to create a fresh 3D

### Ultra low noise

Significantly reduce the noise during purification, and will not interfere with deily life

interfere with daily life.

adapter base

hose connection

2. Speed key: Two modes(low wind speed and high wind speed)