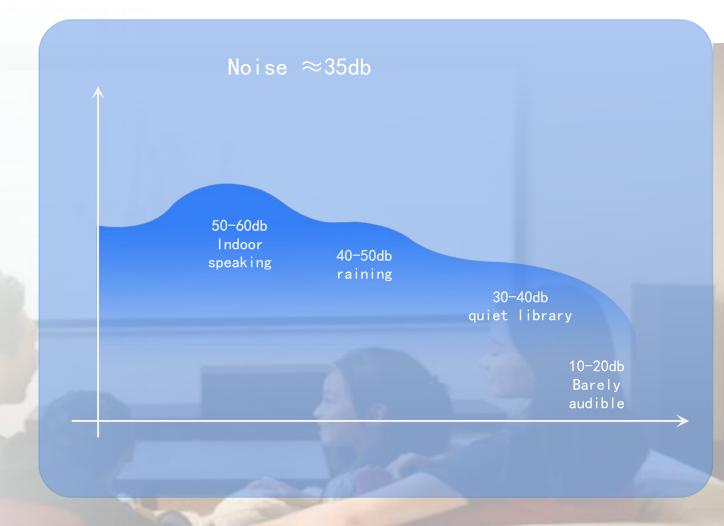

### Ultra low noise

Significantly reduce the noise during purification, and will not interfere with deily life

interfere with daily life.

adapter base

hose connection

2. Speed key: Two modes(low wind speed and high wind speed)

### Parameter

**Product Name: MARS MATE Air Purifier** 

Model No: AP01

Voltage: 100-240V 50/60HZ

Rated Power: 12V 0.5A

Noise: 35 dB

N.W.: 5.2 KG

**G.W.: 7.0KG** 