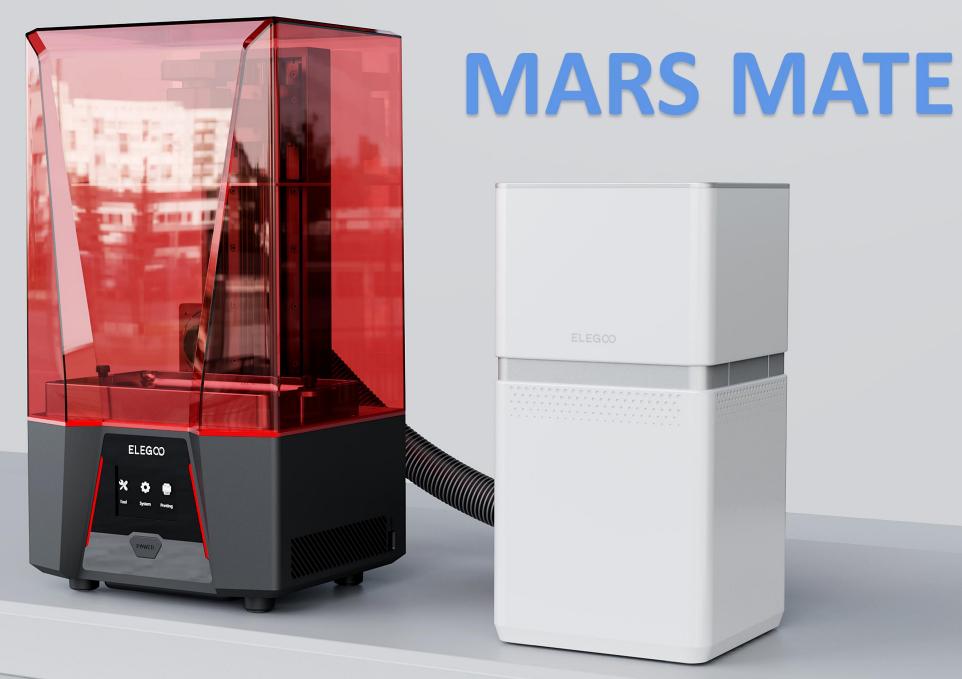

#### The industry's first large-scale air purifier

Some photopolymer resins contain certain chemical components, which will give off unpleasant smell. In order to alleviate the problems of the majority of users, ELEGOO brand will release the industry's first large-scale air purifier (product size 200\*200\*410mm). It will be your good helper to create a fresh 3D

printing environment.