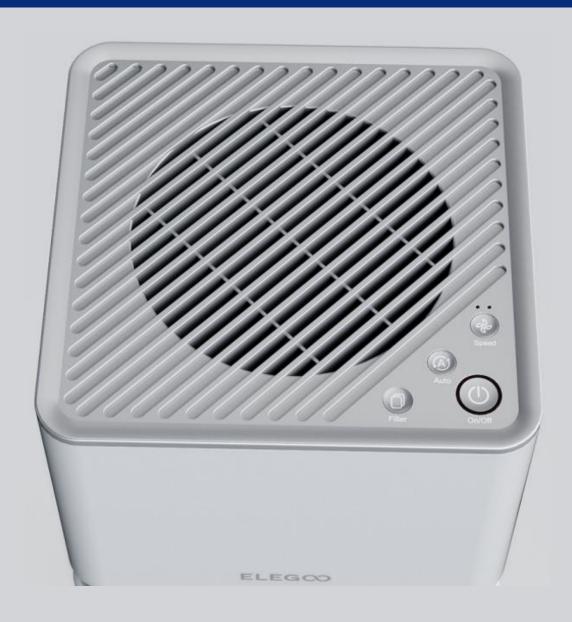

### Ultra low noise

Significantly reduce the noise during purification, and will not interfere with deily life

interfere with daily life.

adapter base

hose connection

2. Speed key: Two modes(low wind speed and high wind speed)

3. Auto key: the wind speed is cyclically switched between high and low speed based on 1 hour as a unit. The high-speed runs for 10 minutes and the low speed runs for 50 minutes.

#### 4. Filter key:

When the sensor detects the VOC concentration ≥1.4PPM, the air quality light turns red, and the red light of the filter element icon blinks, prompting the user to replace the filter element.