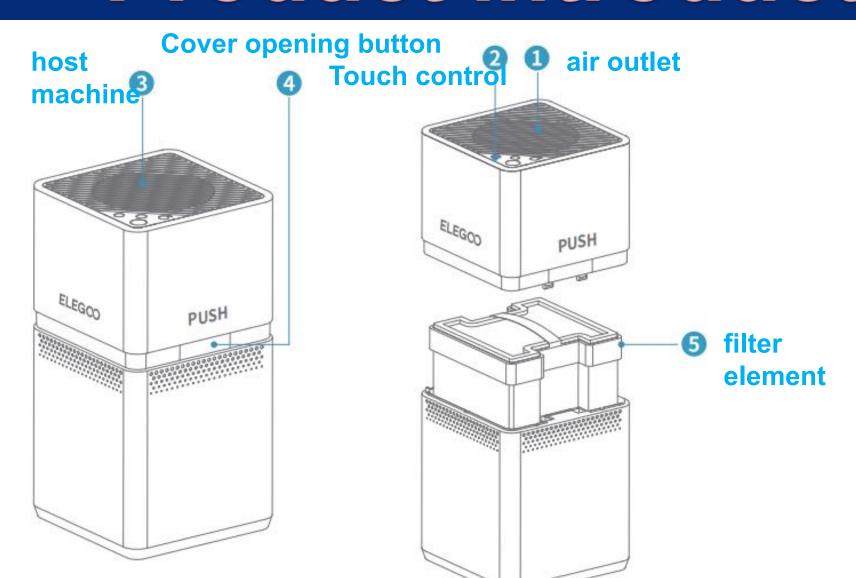

#### The industry's first large-scale air purifier



Some photopolymer resins contain certain chemical components, which will give off unpleasant smell. In order to alleviate the problems of the majority of users, ELEGOO brand will release the industry's first large-scale air purifier (product size 200\*200\*410mm). It will be your good helper to create a fresh 3D

printing environment.



### Ultra low noise

Significantly reduce the noise during purification, and will not interfere with deily life

interfere with daily life.









adapter base



hose connection



2. Speed key: Two modes(low wind speed and high wind speed)

3. Auto key: the wind speed is cyclically switched between high and low speed based on 1 hour as a unit. The high-speed runs for 10 minutes and the low speed runs for 50 minutes.

#### 4. Filter key:

When the sensor detects the VOC concentration ≥1.4PPM, the air quality light turns red, and the red light of the filter element icon blinks, prompting the user to replace the filter element.

# Appearance









## Appearance









hose connection



filter element

### Applicable models

- Mars 4 dlp
- Mars 4 max
- Saturn 2
- Saturn 8k
- Jupiter
- New products coming soon.....

### Parameter



**Product Name: MARS MATE Air Purifier** 

Model No: AP01

Voltage: 100-240V 50/60HZ

Rated Pow