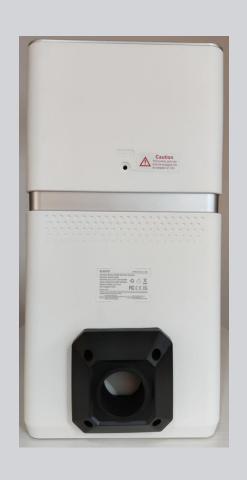

le air purifier (product size 200\*200\*410mm). It will be your good helper to create a fresh 3D

printing environment.



### Ultra low noise

Significantly reduce the noise during purification, and will not interfere with deily life

interfere with daily life.









adapter base



hose connection



2. Speed key: Two modes(low wind speed and high wind speed)

3. Auto key: the wind speed is cyclically switched between high and low speed based on 1 hour as a unit. The high-speed runs for 10 minutes and the low speed runs for 50 minutes.

#### 4. Filter key:

When the sensor detects the VOC concentration ≥1.4PPM, the air quality light turns red, and the red light of the filter element icon blinks, prompting the user to replace the filter element.

# Appearance









## Appearance









hose connection



filter element

### Applicable models

- Mars 4 dlp
- Mars 4 max
- Saturn 2
- Saturn 8k
- Jupiter
- New products coming soon.....

### Parameter



**Product Name: MARS MATE Air Purifier** 

Model No: AP01

Voltage: 100-240V 50/60HZ

Rated Power: 12V 0.5A

Noise: 35 dB

N.W.: 5.2 KG

**G.W.: 7.0KG** 

Product Size: 210x247x410mm Carton Size: 479x281x324mm

**Operating Temperature:** 

**Temperature:** 14F-104F (-10°C—40°C)

**Working Humidity: ≤95%RH** 



# THANKS