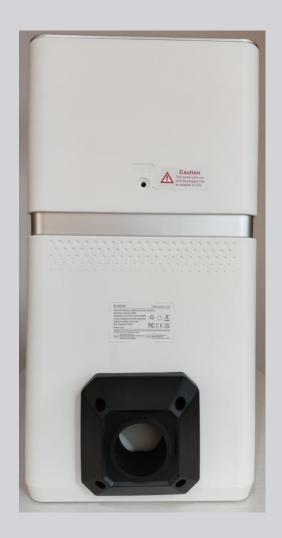

try's first large-scale air purifier (product size 200\*200\*410mm). It will be your good helper to create a fresh 3D

printing environment.



### Ultra low noise

Significantly reduce the noise during purification, and will not interfere with deily life

interfere with daily life.









adapter base



hose connection



2. Speed key: Two modes(low wind speed and high wind speed)

3. Auto key: the wind speed is cyclically switched between high and low speed based on 1 hour as a unit. The high-speed runs for 10 minutes and the low speed runs for 50 minutes.

#### 4. Filter key:

When the sensor detects the VOC concentration ≥1.4PPM, the air quality light turns red, and the red light of the filter element icon blinks, prompting the user to replace the filter element.

# Appearance









## Appearance









hose connection



filter element

### Applicable models

- Mars 4 dlp
- Mars 4 max
- Saturn 2
- Saturn 8k
- Jupiter
- New products coming soon.....

### Parameter



**Product Name: MARS MATE Air Purifier** 

Model No: AP01

Voltage: 100-240V 50/60HZ

Rated Power: 12V 0.5A

Noise: 35 dB

N.W.: 5.2 KG

**G.W.: 7.0KG** 

Product Size: 210x247x410mm Carton Size: 479x281x324mm

**Operating Temperature:** 

**Temperature:** 14F-104F (-10°C—40°C)

**Working Humidity: ≤95%RH** 



# THANKS