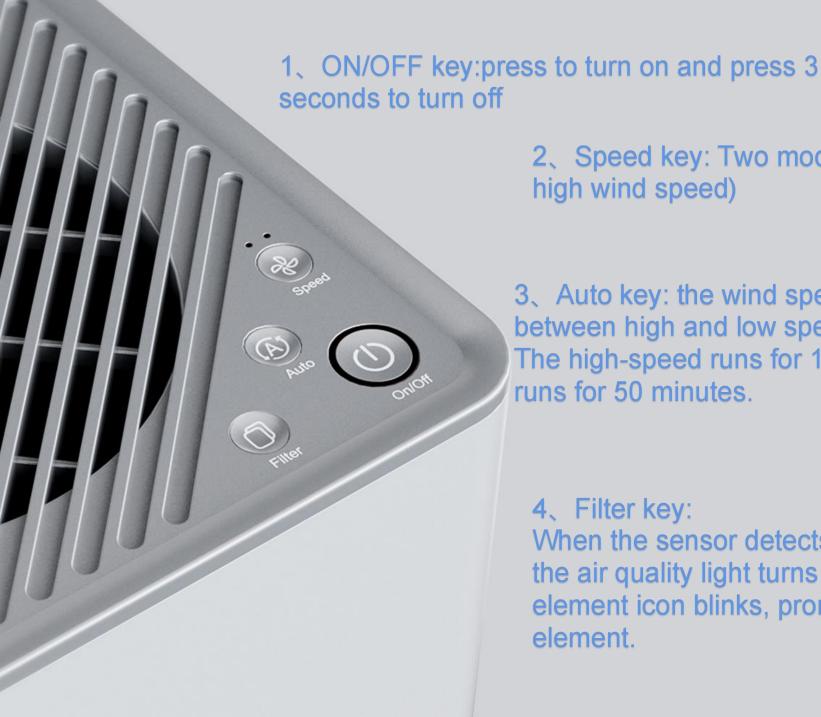

### Ultra low noise

Significantly reduce the noise during purification, and will not interfere with deily life

interfere with daily life.

adapter base

hose connection

2. Speed key: Two modes(low wind speed and high wind speed)

3. Auto key: the wind speed is cyclically switched between high and low speed based on 1 hour as a unit. The high-speed runs for 10 minutes and the low speed runs for 50 minutes.

#### 4. Filter key:

When the sensor detects the VOC concentration ≥1.4PPM, the air quality light turns red, and the red light of the filter element icon blinks, prompting the user to replace the filter element.