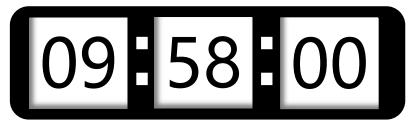

#### Static Mode Effect

# VS

Dynamic Mode Effect

**Print Time** 

Static Mode

Dynamic Mode

Printing the same model under same exposure time (2.8s), speed comparison between two mode