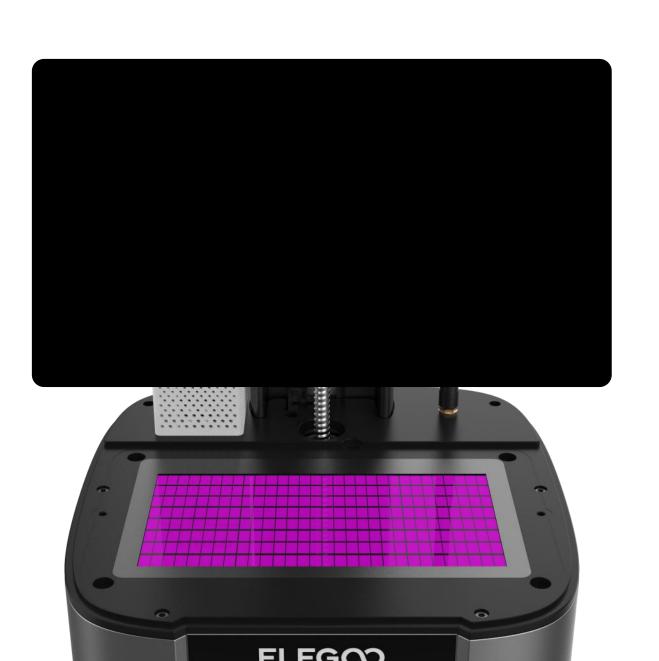

## Tempered Glass Screen Protector

9H hardness explosion-proof high-permeability tempered glass Wear-resistant and scratch-resistant Effectively extend the life span of the LCD screen

Easy to clean

Protect the screen from leakage resin or other liquids

Prevent the screen from dirt and scratches