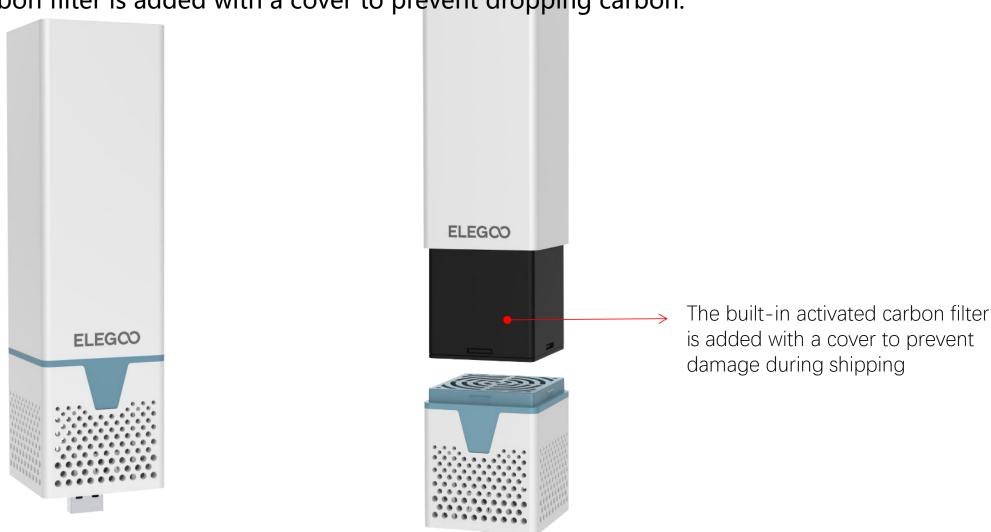

## Upgraded Air Purifier 2.0

Designed for 3D printers, it can effectively absorb the odor molecules emitted by resin. The activated carbon filter is added with a cover to prevent dropping carbon.