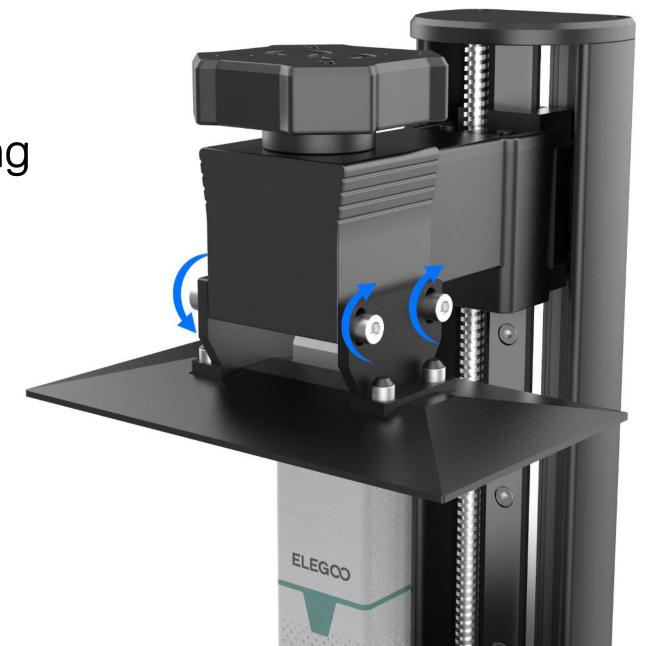

#### **ELEG**

Stable Printing Experience

4 Screws Leveling

Clockwise tightening, easy operation, only need leveling once\*