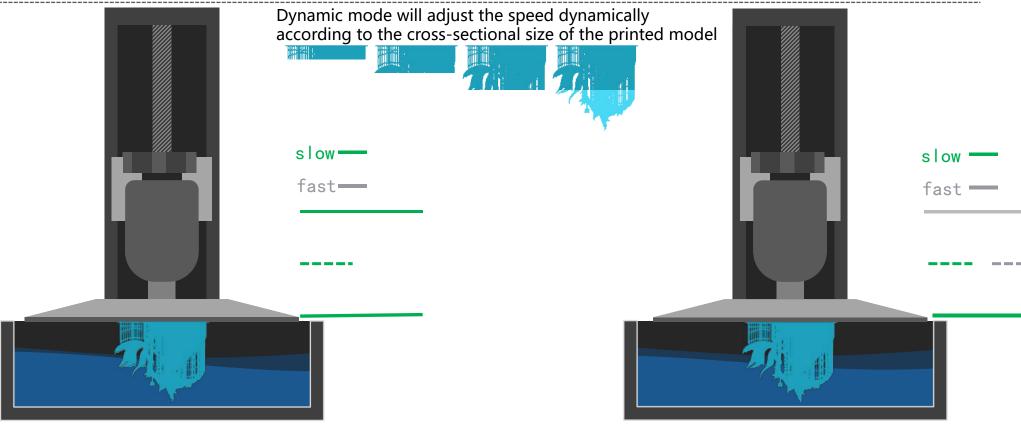

## **Smart Voxeldance Tango 3 Printing Modes**

- 1.Static mode: print according to the sliced settings
- 2.Dynamic (smooth mode): adjust the printing speed dynamically according to the cross-sectional size of the printed model, which reduces the influence of release force
- 3.Dynamic (high-speed mode): print even faster based on the smooth mode, improves printing efficiency.

# VS

Dynamic Mode Effect

**Print Time** 

Static Mode

Dynamic Mode

Printing the same model under same exposure time (2.8s), speed comparison between two mode