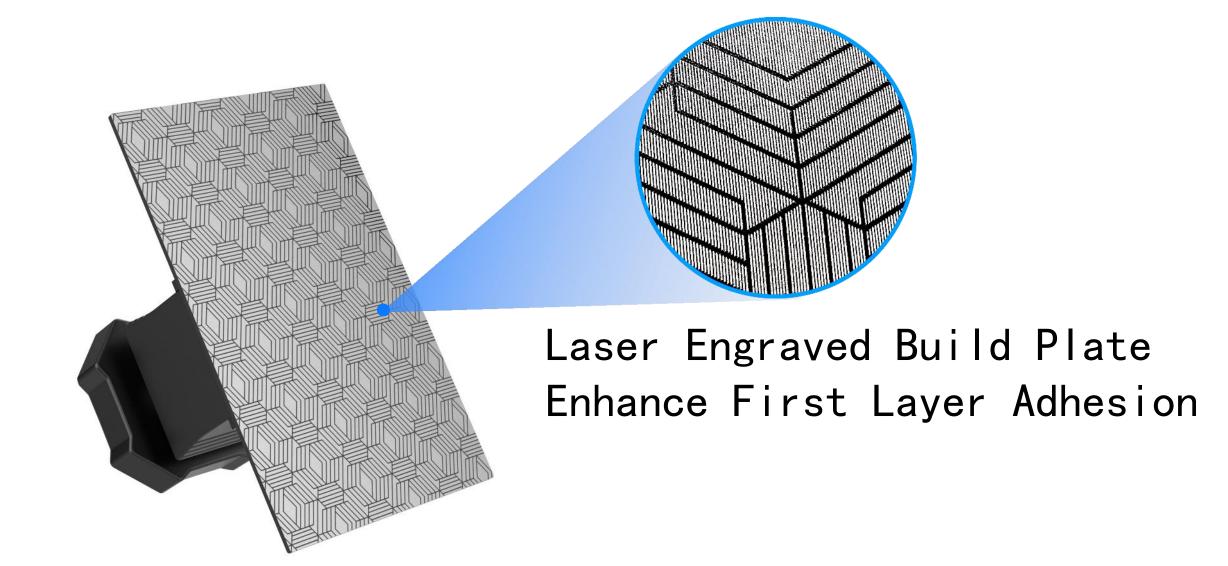

#### **ELEG**

HD Mono LCD Resolution 18\*18um (8520\*4320)

Tempered Glass 9H Hardness

Print Volume 153.36 \*77.76\*165mm<sup>3</sup>

WIFI Transfer

Efficient Heat Dissipation

Laser Engraved
Build Plate

COB+Fresnel Lens