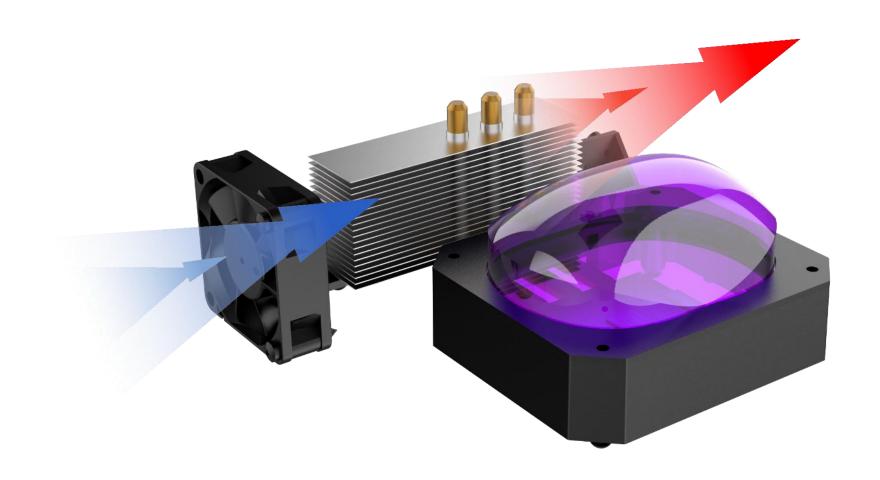

#### **Fresnel Collimating Light Source**

Innovative Patented Technology
Collimating lights within 5°, uniformity reaches 92% and above, realizing more realistic details of the printed model!