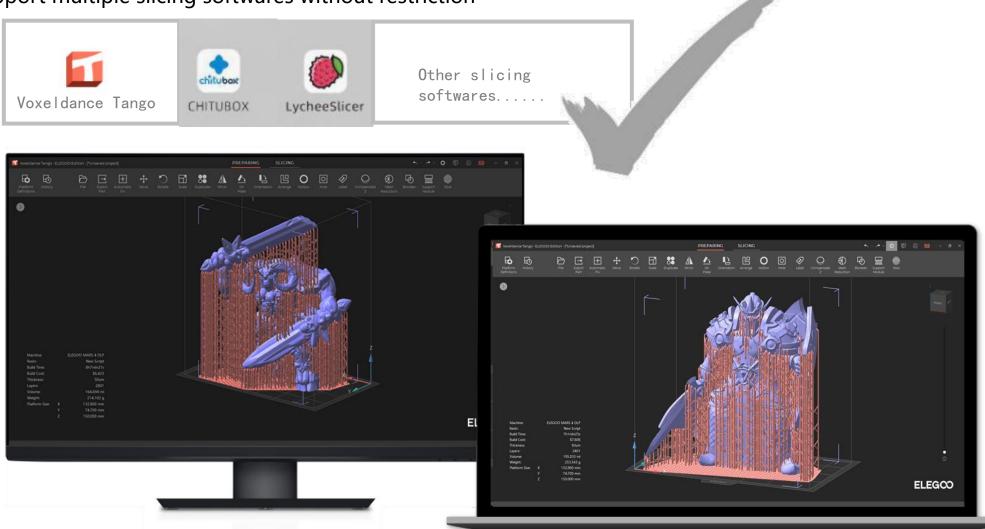

### **Open-Source GOO Slicing Format**

ELEGOO self-developed Support multiple slicing softwares without restriction