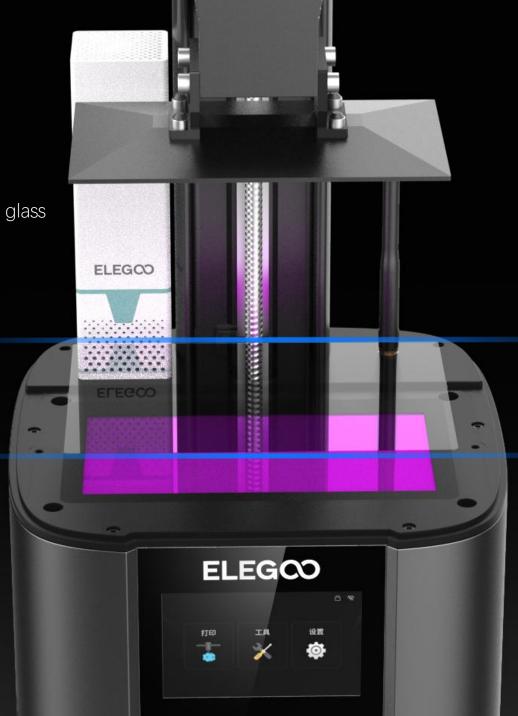

## Tempered Glass Screen Protector

9H hardness explosion-proof high-permeability tempered glass Wear-resistant and scratch-resistant Effectively extend the life span of the LCD screen

Easy to clean

Protect the screen from leakage resin or other liquids

Prevent the screen from dirt and scratches