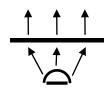

#### **Fresnel Collimating Light Source**

Innovative Patented Technology
Collimating lights within 5°, uniformity reaches 92% and above, realizing more realistic details of the printed model!