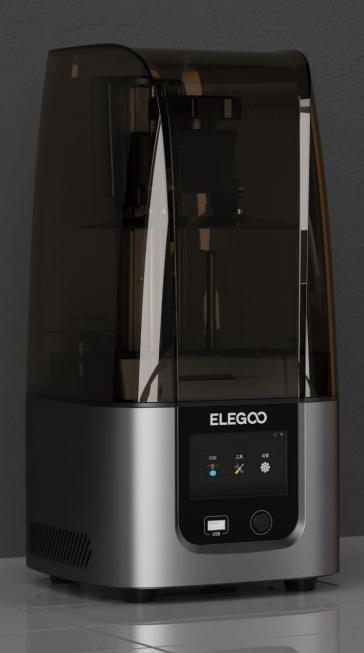

#### **ELEG**

HD Mono LCD Resolution 18\*18um (8520\*4320)

Tempered Glass 9H Hardness

Print Volume 153.36 \*77.76\*165mm<sup>3</sup>

WIFI Transfer

Efficient Heat Dissipation

Laser Engraved
Build Plate

COB+Fresnel Lens

Capacitive Touch Screen

Linux System

Upgraded Plug-in Air Purifier

Multiple Languages

Open-source
GOO Slicing Format
(Compatible with multiple slicing softwares)