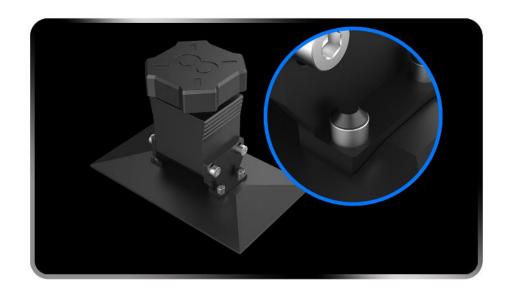

#### **ELEG**

Stable Printing Experience

4 Screws Leveling

Clockwise tightening, easy operation, only need leveling once\*