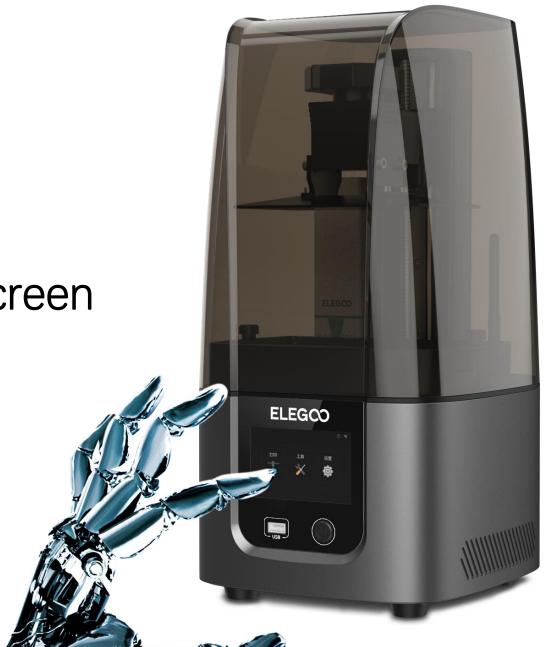

Capacitive Touch Screen

Linux System

Upgraded Plug-in Air Purifier

Multiple Languages

Open-source
GOO Slicing Format
(Compatible with multiple slicing softwares)

# 12 Languages

4-inch HD IPS Capacitive Touch Screen

- --HD touch screen 800\*480px
- --New UI interface