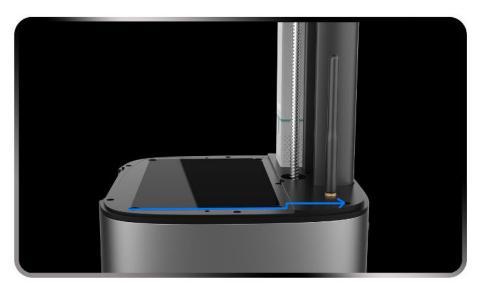

#### **ELEG**

Stable Printing Experience

4 Screws Leveling

Clockwise tightening, easy operation, only need leveling once\*