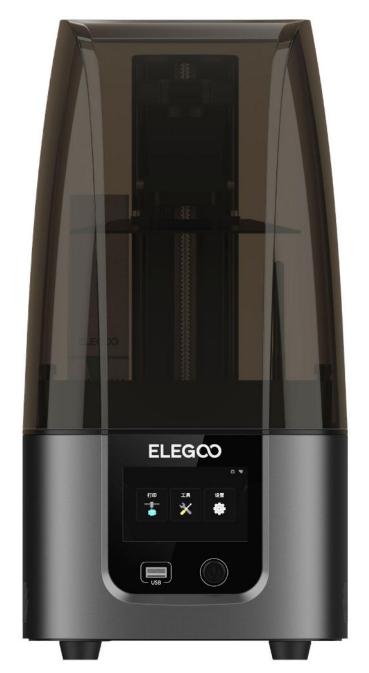

#### **ELEG**

HD Mono LCD Resolution 18\*18um (8520\*4320)

Tempered Glass 9H Hardness

Print Volume 153.36 \*77.76\*165mm<sup>3</sup>

WIFI Transfer

Efficient Heat Dissipation

Laser Engraved
Build Plate

COB+Fresnel Lens

Capacitive Touch Screen

Linux System

Upgraded Plug-in Air Purifier

Multiple Languages

Open-source
GOO Slicing Format
(Compatible with multiple slicing softwares)