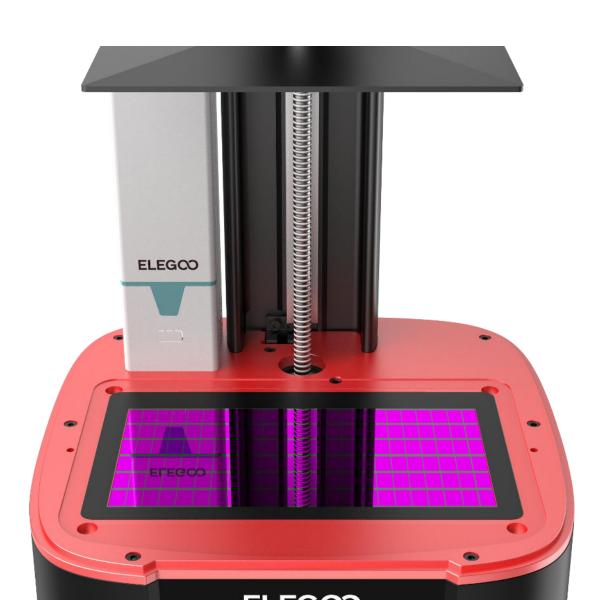

#### **ELEG**

Stable Printing Experience

4 Screws Leveling

Clockwise tightening, easy operation, only need leveling once\*