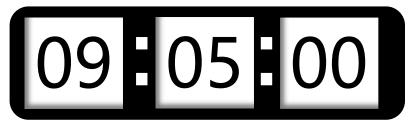

#### Static Mode Effect

# VS

Dynamic Mode Effect

**Print Time** 

Static Mode

Dynamic Mode

Printing the same model under same exposure time (2.8s), speed comparison between two mode