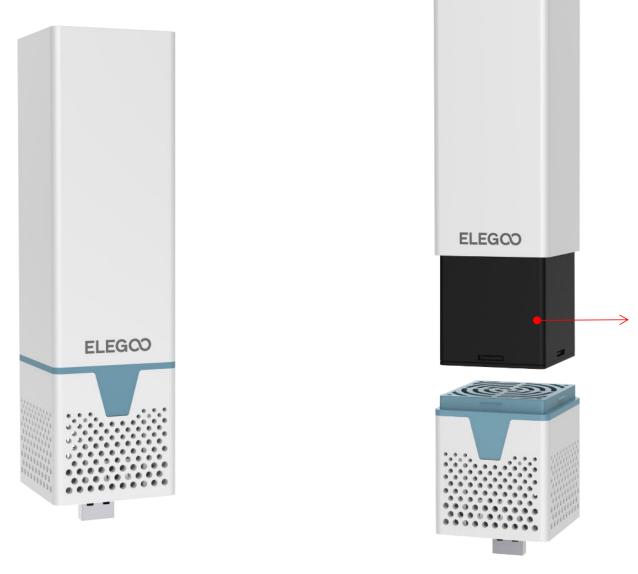

# Upgraded Air Purifier 2.0

Designed for 3D printers, it can effectively absorb the odor molecules emitted by resin. The activated carbon filter is added with a cover to prevent dropping carbon.

The built-in activated carbon filter is added with a cover to prevent damage during shipping