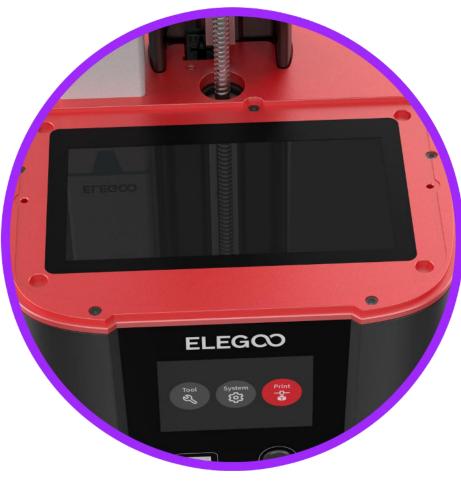

# MARS 4







Resolution 18\*18um (8520\*4320)

```
COB Light Source
```

Print Volume 153.36 \*77.76\*175mm<sup>3</sup>



Efficient Heat Dissipation



Laser Engraved Build Plate

Upgraded Plug-in Air Purifier



Open-source GOO Slicing Format (Compatible with multiple slicing software)



Touch Screen





#### ELEGOO





#### ELEGOO





#### Laser Engraved Build Plate Enhance First Layer Adhesion





# Upgraded Air Purifier 2.0



Designed for 3D printers, it can effectively absorb the odor molecules emitted by resin. The activated carbon filter is added with a cover to prevent dropping carbon.



The built-in activated carbon filter is added with a cover to prevent damage during shipping

#### ELEGOO

### Smart Voxeldance Tango 3 Printing Modes

1.Static mode: print according to the sliced settings

2.Dynamic (smooth mode): adjust the printing speed dynamically according to the cross-sectional size of the printed model, which reduces the influence of release force

3.Dynamic (high-speed mode): print even faster based on the smooth mode, improves printing efficiency.







\*Above dat