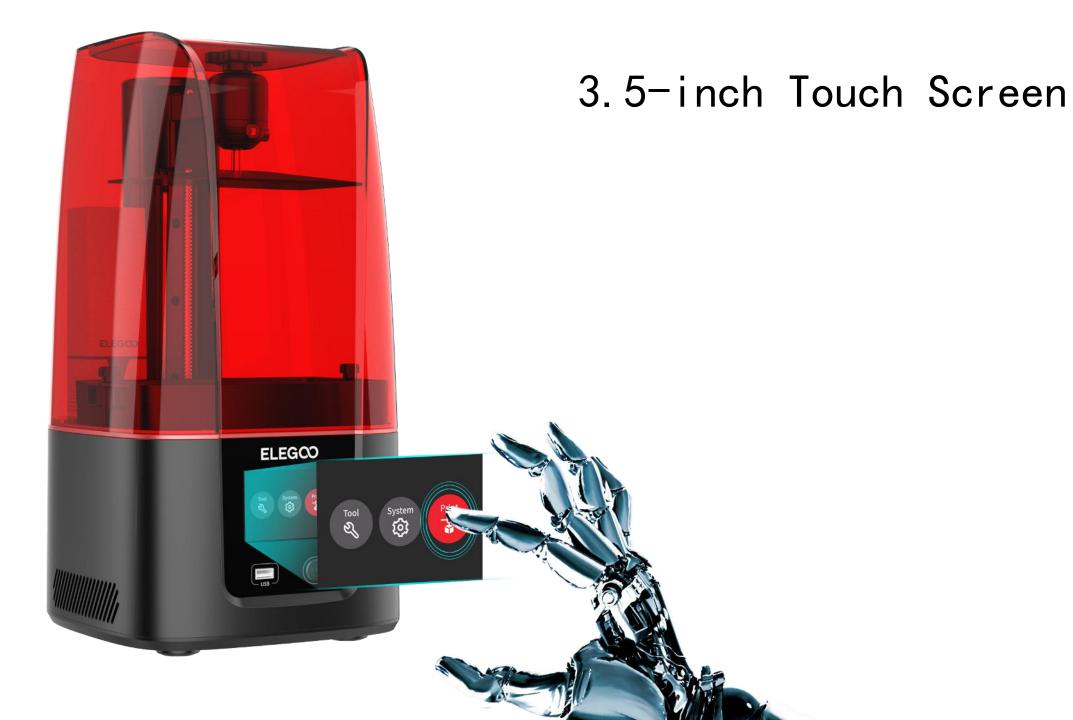

# MARS 4







Resolution 18\*18um (8520\*4320)

```
COB Light Source
```

Print Volume 153.36 \*77.76\*175mm<sup>3</sup>



Efficient Heat Dissipation



Laser Engraved Build Plate

Upgraded Plug-in Air Purifier



Open-source GOO Slicing Format (Compatible with multiple slicing software)



Touch Screen





#### ELEGOO





#### ELEGOO





#### Laser Engraved Build Plate Enhance First Layer Adhesion





# Upgraded Air Purifier 2.0



Designed for 3D printers, it can effectively absorb the odor molecules emitted by resin. The activated carbon filter is added with a cover to prevent dropping carbon.



The built-in activated carbon filter is added with a cover to prevent damage during shipping

#### ELEGOO

### Smart Voxeldance Tango 3 Printing Modes

1.Static mode: print according to the sliced settings

2.Dynamic (smooth mode): adjust the printing speed dynamically according to the cross-sectional size of the printed model, which reduces the influence of release force

3.Dynamic (high-speed mode): print even faster based on the smooth mode, improves printing efficiency.







\*Above data from ELEGOO R&D laboratory

## **Open-Source GOO Slicing Format**

#### ELEGCO

#### ELEGOO self