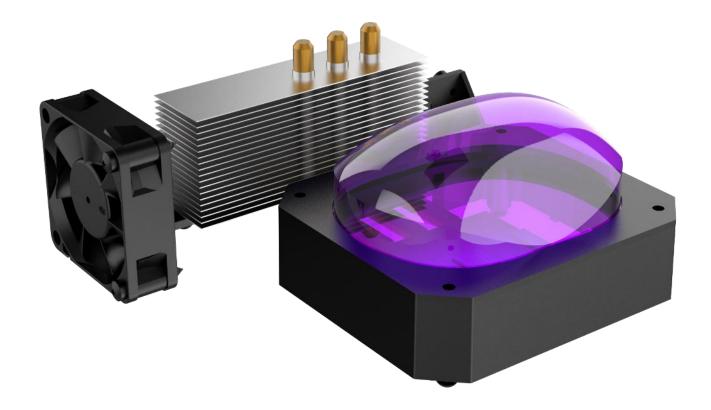

# MARS 4

Resolution 18\*18um (8520\*4320)

```
COB Light Source
```

Print Volume 153.36 \*77.76\*175mm<sup>3</sup>

Efficient Heat Dissipation

Laser Engraved Build Plate

Upgraded Plug-in Air Purifier

Open-source GOO Slicing Format (Compatible with multiple slicing software)