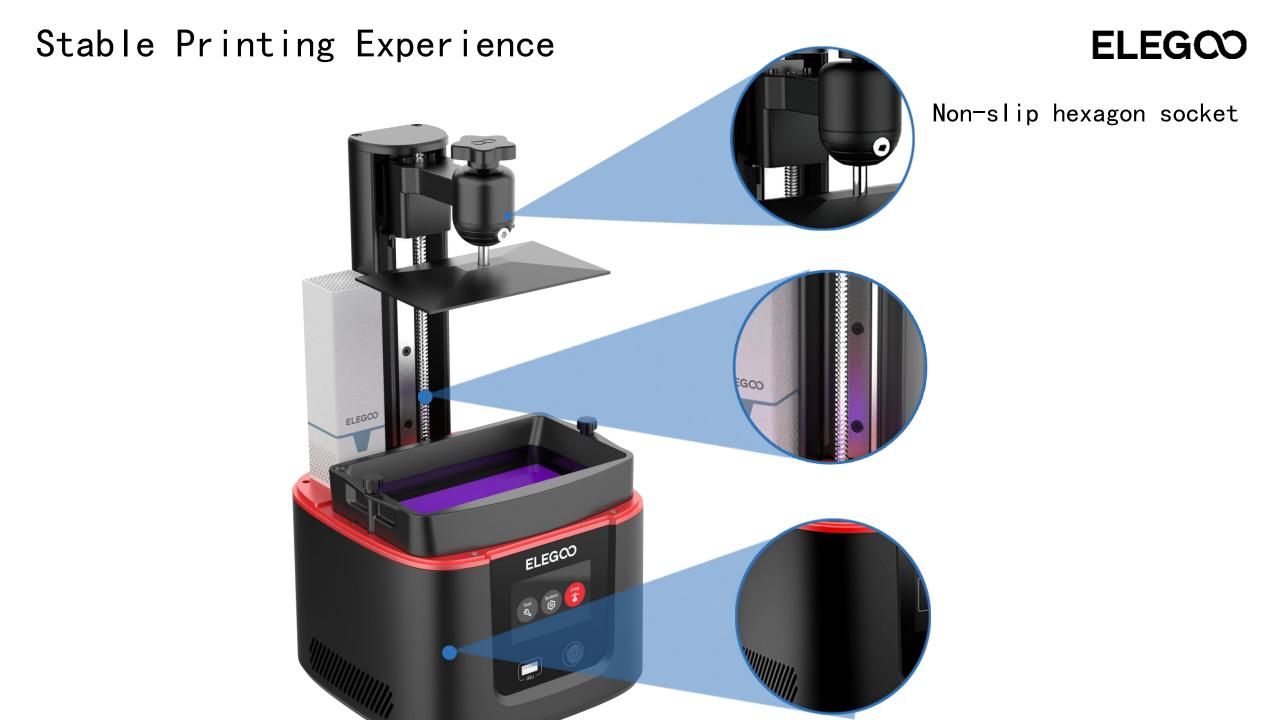

# MARS 4







Resolution 18\*18um (8520\*4320)

```
COB Light Source
```

Print Volume 153.36 \*77.76\*175mm<sup>3</sup>



Efficient Heat Dissipation



Laser Engraved Build Plate

Upgraded Plug-in Air Purifier



Open-source GOO Slicing Format (Compatible with multiple slicing software)



Touch Screen





#### ELEGOO





#### ELEGOO





#### Laser Engraved Build Plate Enhance First Layer Adhesion





# Upgraded Air Purifier 2.0



Designed for 3D printers, it can effectively absorb the odor molecules emitted by resin. The activated carbon filter is added with a cover to prevent dropping carbon.



The built-in activated carbon filter is added with a cover to prevent damage during shipping

#### ELEGOO

### Smart Voxeldance Tango 3 Printing Modes

1.Static mode: print according to the sliced settings

2.Dynamic (smooth mode): adjust the printing speed dynamically according to the cross-sectional size of the printed model, which reduces the influence of release force

3.Dynamic (high-speed mode): print even faster based on the smooth mode, improves printing efficiency.







\*Above data from ELEGOO R&D laboratory

##