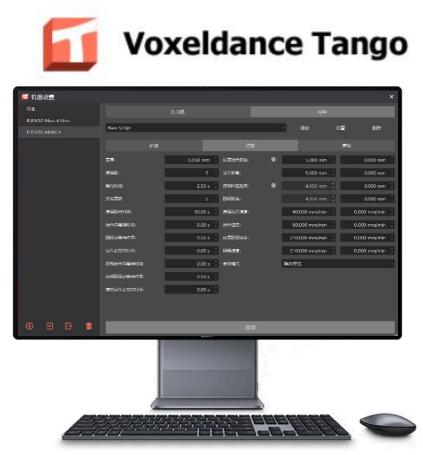

### Smart Voxeldance Tango 3 Printing Modes

1.Static mode: print according to the sliced settings

2.Dynamic (smooth mode): adjust the printing speed dynamically according to the cross-sectional size of the printed model, which reduces the influence of release force

3.Dynamic (high-speed mode): print even faster based on the smooth mode, improves printing efficiency.

\*Above data from ELEGOO R&D laboratory