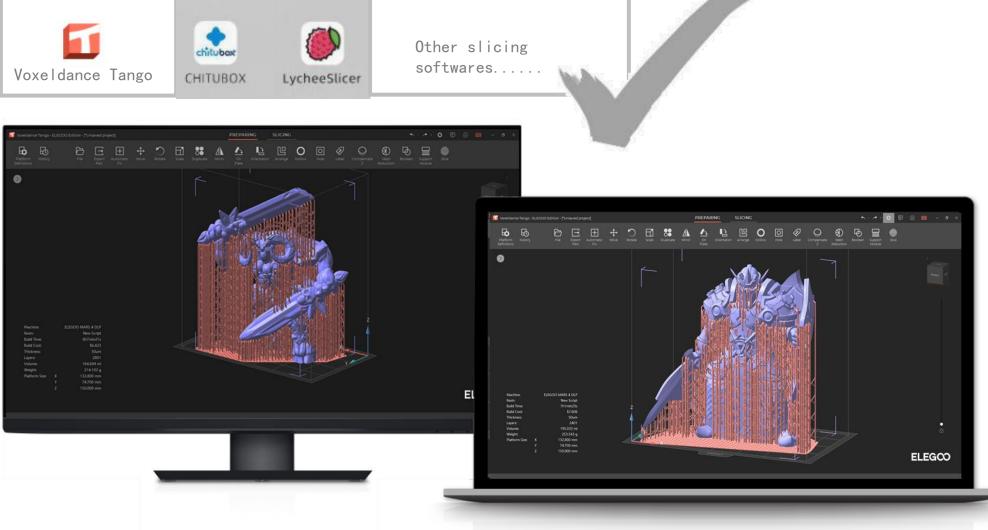

## **Open-Source GOO Slicing Format**

#### ELEGOO self-developed Support multiple slicing softwares without restriction