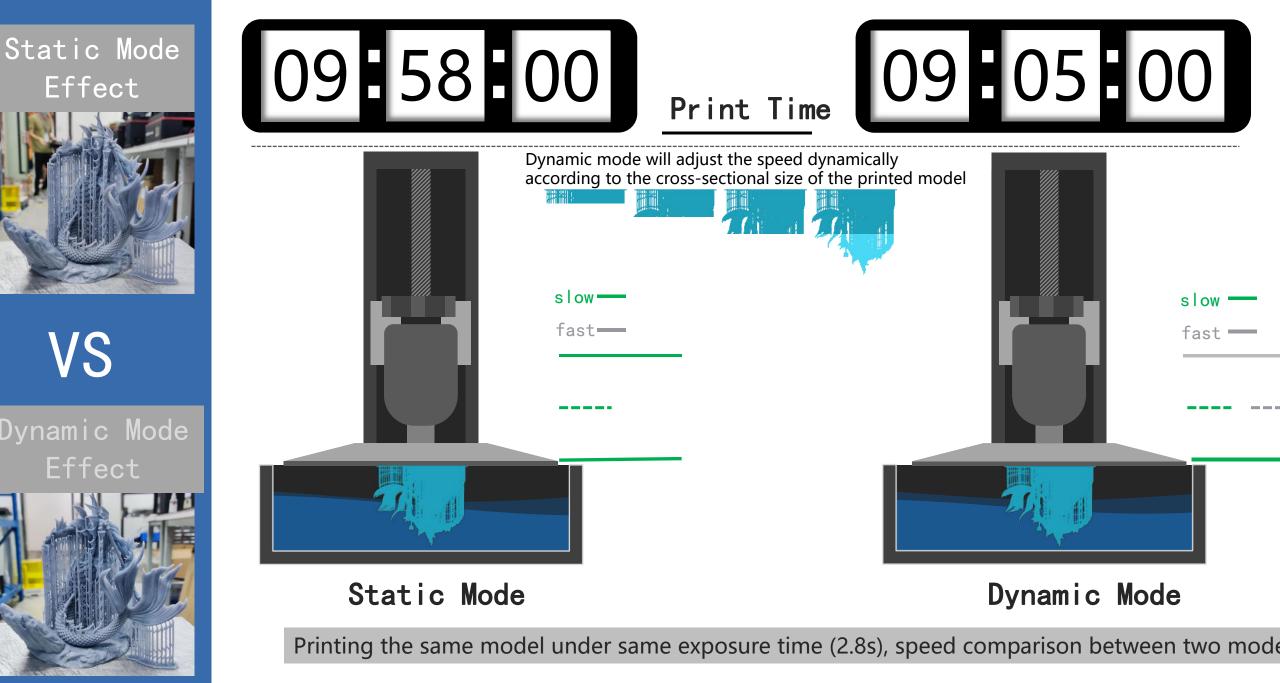

### Smart Voxeldance Tango 3 Printing Modes

1.Static mode: print according to the sliced settings

2.Dynamic (smooth mode): adjust the printing speed dynamically according to the cross-sectional size of the printed model, which reduces the influence of release force

3.Dynamic (high-speed mode): print even faster based on the smooth mode, improves printing efficiency.

\*Above data from ELEGOO R&D laboratory