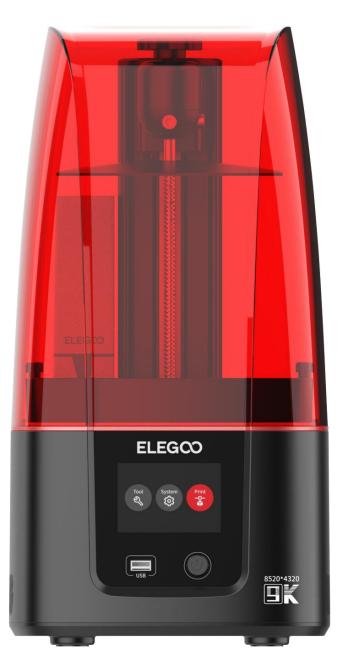

# MARS 4

Resolution 18\*18um (8520\*4320)

```
COB Light Source
```

Print Volume 153.36 \*77.76\*175mm<sup>3</sup>

Efficient Heat Dissipation

Laser Engraved Build Plate

Upgraded Plug-in Air Purifier

Open-source GOO Slicing Format (Compatible with multiple slicing software)

Touch Screen