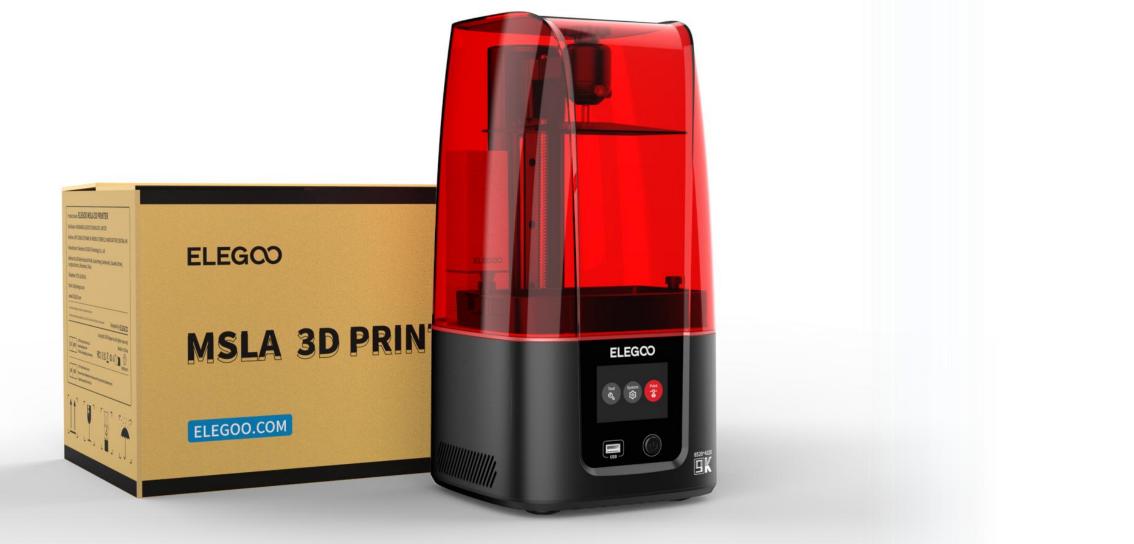

# MARS 4

Resolution 18\*18um (8520\*4320)

```
COB Light Source
```

Print Volume 153.36 \*77.76\*175mm<sup>3</sup>

Efficient Heat Dissipation

Laser Engraved Build Plate

Upgraded Plug-in Air Purifier

Open-source GOO Slicing Format (Compatible with multiple slicing software)

Touch Screen