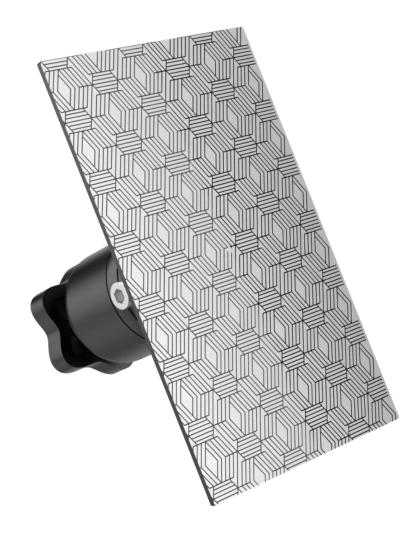

# MARS 4







Resolution 18\*18um (8520\*4320)

```
COB Light Source
```

Print Volume 153.36 \*77.76\*175mm<sup>3</sup>



Efficient Heat Dissipation



Laser Engraved Build Plate

Upgraded Plug-in Air Purifier



Open-source GOO Slicing Format (Compatible with multiple slicing software)



Touch Screen





#### ELEGOO





#### ELEGOO





#### Laser Engraved Build Plate Enhance First Layer Adhesion





# Upgraded Air Purifier 2.0



Designed for 3D printers, it can effectively absorb the odor molecules emitted by resin. The activated carbon filter is added with a cover to prevent dropping carbon.



The built-in activated carbon filter is added with a cover to prevent damage during shipping

#### ELEGOO

### Smart Voxeldance Tango 3 Printing Modes

1.Static mode: print according to the sliced settings

2.Dynamic (smooth mode): adjust the printing speed dynamically according to the cross-sectional size of the printed model, which reduces the influence of release force

3.Dynamic (high-speed mode): print even faster based on the smooth mode, improves printing efficiency.







\*Above data from ELEGOO R&D laboratory

## *