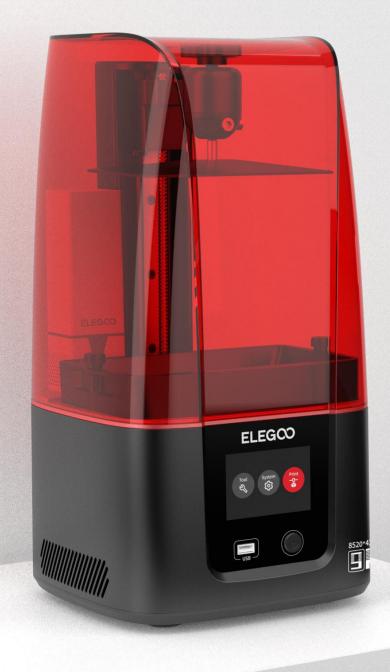

# MARS 4

Resolution 18\*18um (8520\*4320)

```
COB Light Source
```

Print Volume 153.36 \*77.76\*175mm<sup>3</sup>

Efficient Heat Dissipation

Laser Engraved Build Plate

Upgraded Plug-in Air Purifier

Open-source GOO Slicing Format (Compatible with multiple slicing software)

Touch Screen