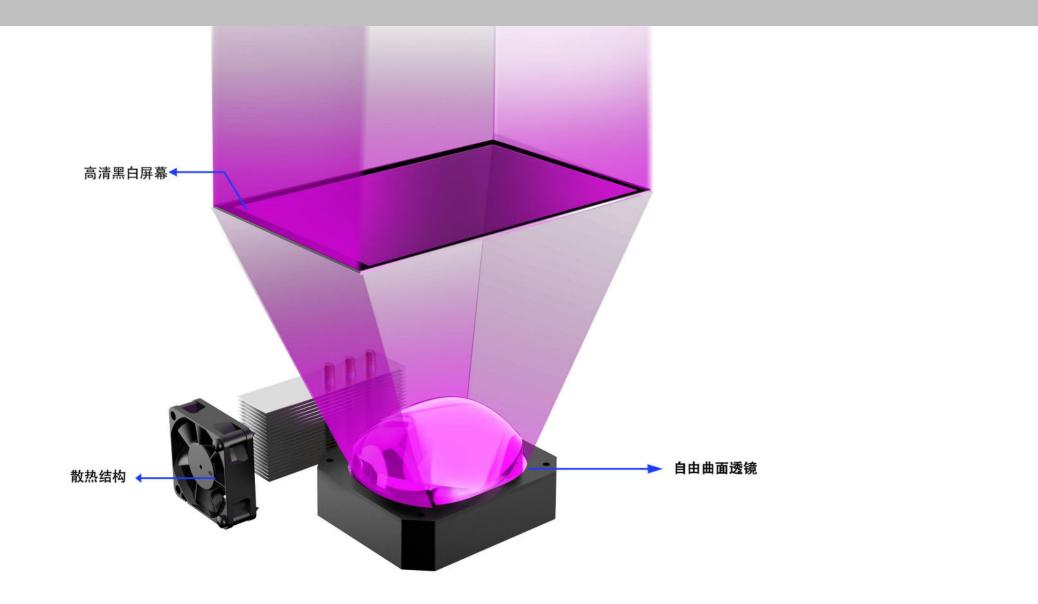

# MARS 4

Resolution 18\*18um (8520\*4320)

```
COB Light Source
```

Print Volume 153.36 \*77.76\*175mm<sup>3</sup>

Efficient Heat Dissipation

Laser Engraved Build Plate

Upgraded Plug-in Air Purifier

Open-source GOO Slicing Format (Compatible with multiple slicing software)