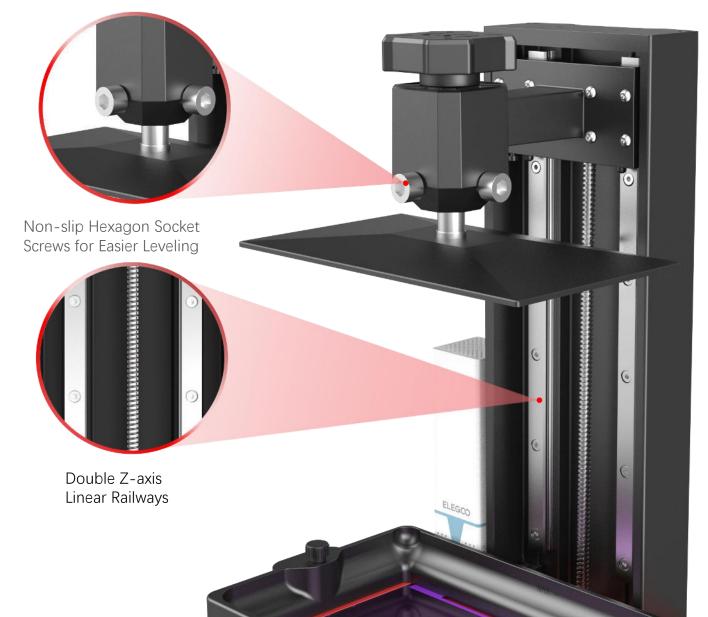

### Double Z-Axis Linear Railways

#### ELEGOO

Quieter, steadier, and more precise motion