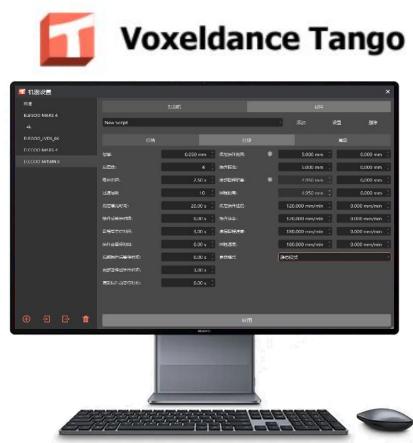

## Smart Voxeldance Tango Software 3 Printing Modes

1. Static mode: print according to the sliced settings

2.**Dynamic mode(smooth mode)**: it will adjust the printing speed dynamically according to the cross-sectional size of the printed model, which reduces the influence of release force.

3. Dynamic mode(high-speed mode): print even faster based on the smooth mode, improves printing efficiency.

ELEG

VS

Dynamic Mode

Printing the same model under same exposure time (2.8s), the speed comparison between static and dynamic mode during