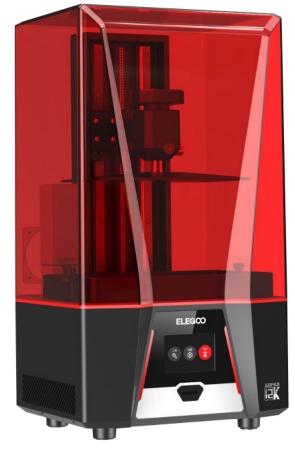

## SATURN 3

SATURN 3

Resolution 11520\*5120px

2

#### HD LCD 3D Printer

FLEG00

11520-5120

model by loot.studios

#### ELEGOO

12K HD LCD Resolution 11520\*5120(19\*24um)

Tempered Glass 9H Hardness

Print Volume 218.88\*122.88\*250mm<sup>3</sup>

Patented Fresnel Collimating Light Source

Laser-engraved Build Plate **<u>1</u>** 