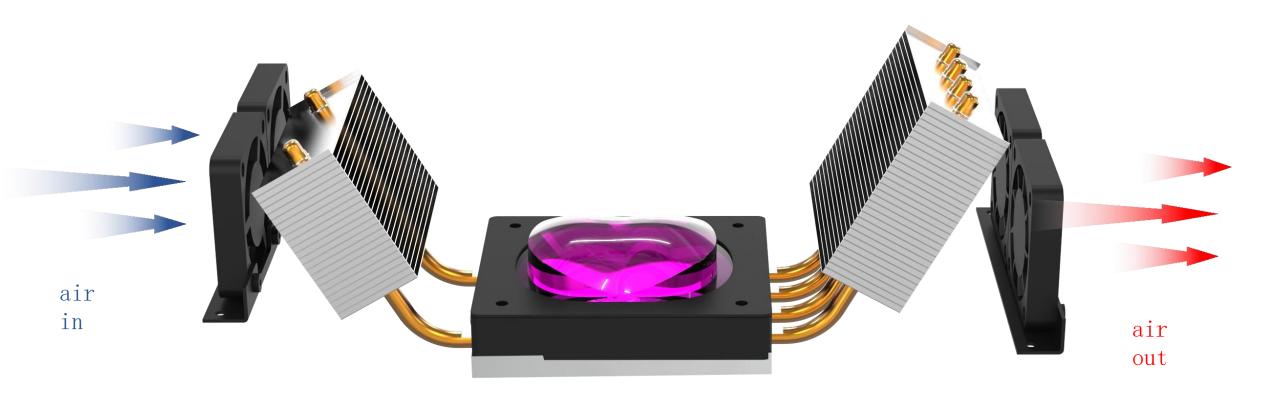

## Upgraded Heat Sink Better Heat Dissipation

Unique heat dissipation system More efficient performance Effectively prolonging the life span of the printer

ELEGCO