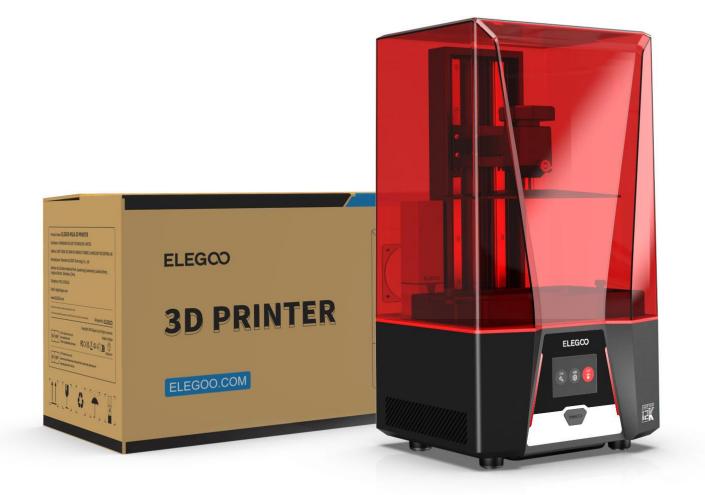

## SATURN 3

SATURN 3

Resolution 11520\*5120px

2

#### HD LCD 3D Printer

FLEG00

11520-5120

model by loot.studios

#### ELEGOO

12K HD LCD Resolution 11520\*5120(19\*24um)

Tempered Glass 9H Hardness

Print Volume 218.88\*122.88\*250mm<sup>3</sup>

Patented Fresnel Collimating Light Source

Laser-engraved Build Plate **<u>1</u>** 