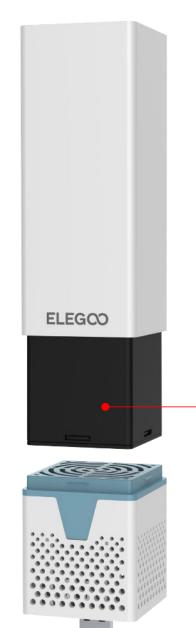

## Compatible with the Big Boy - MARS MATE Air Purifier

SATURN 3 series 3D printer is perfectly compatible with this air purifier Create an air-fresh 3D printing space

> Arrivir Soon

## Upgraded Air Purifier 2.0

Specially designed for 3D printers, it can effectively absorb the odor molecules emitted by the resin, purify the air. With a built-in cover for the activated carbon core, the filter element does not drop slag.

**ELEGCO** 

Upgraded filter core with a cover effectively protects the activated carbon from damage during shipping