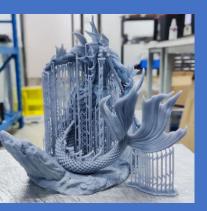

#### Incredible 12K Screen XY Resolution 11520\*5120px (19\*24um)

#### ELEGCO

Fresnel Collimating Light Source

Collimating the light angle within 5°, uniformity reaches 92% and above, realizing more realistic details of the printed model!

\*Above data from ELEGOO R&D laboratory