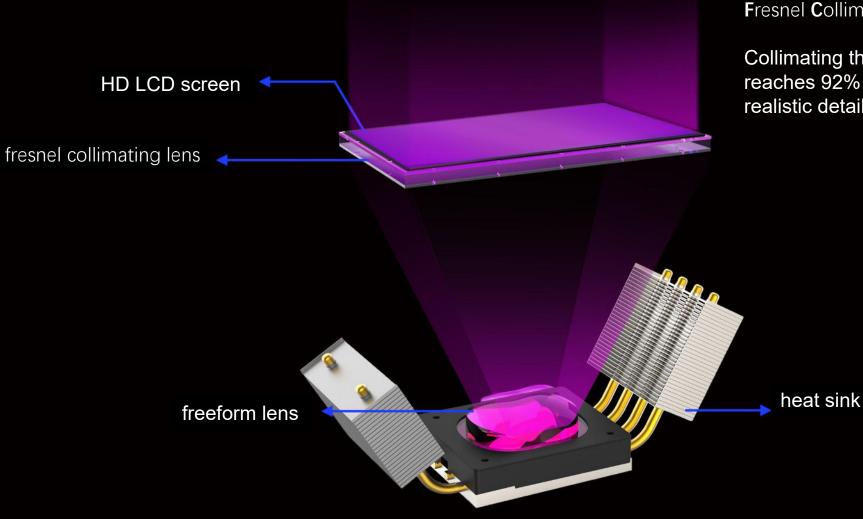

### FCLS Innovative Patented Technology

#### ELEGCO

Fresnel Collimating Light Source

Collimating the light angle within 5°, uniformity reaches 92% and above, realizing more realistic details of the printed model!

\*Above data from ELEGOO R&D laboratory