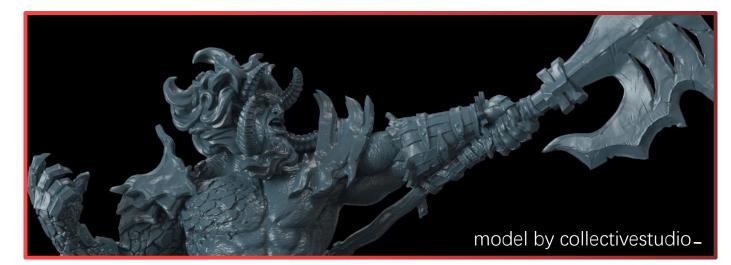

#### ELEGCO

## SATURN 3



SATURN 3

Resolution 11520\*5120px

2

#### HD LCD 3D Printer

FLEG00

11520-5120

model by loot.studios

#### ELEGOO







12K HD LCD Resolution 11520\*5120(19\*24um)

Tempered Glass 9H Hardness

Print Volume 218.88\*122.88\*250mm<sup>3</sup>



Patented Fresnel Collimating Light Source



Laser-engraved Build Plate **<u>1</u>** 

Upgraded Heat Sink

Upgraded

Plug-in

Air Purifier



Open-Source GOO Slicing Format

#### Incredible 12K Screen XY Resolution 11520\*5120px (19\*24um)









## Tempered Glass Screen Protector

9H hardness explosion-proof high-permeability tempered glass Wear-resistant and scratch-resistant Effectively extend the life span of the LCD screen

Easy to clean Protect the screen from leakage resin or other liquids

Prevent the screen from dirt and scratches



### FCLS Innovative Patented Technology



#### ELEGCO

Fresnel Collimating Light Source

Collimating the light angle within 5°, uniformity reaches 92% and above, realizing more realistic details of the printed model!

\*Above data from ELEGOO R&D laboratory

#### ELEGOO



## Laser Engraved Build Plate Enhance Model Adhesion

The build plate surface adopts laser engraving technology, providing ultra adhesion with the first layer of the model, to achieve a higher success rate in printing