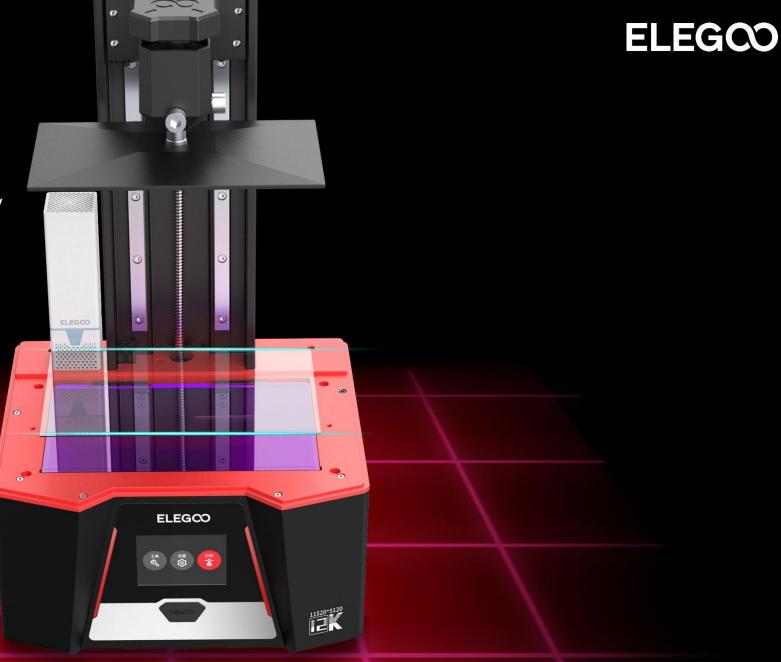

## SATURN 3

SATURN 3

Resolution 11520\*5120px

2

#### HD LCD 3D Printer

FLEG00

11520-5120

model by loot.studios

#### ELEGOO

12K HD LCD Resolution 11520\*5120(19\*24um)

Tempered Glass 9H Hardness

Print Volume 218.88\*122.88\*250mm<sup>3</sup>

Patented Fresnel Collimating Light Source

Laser-engraved Build Plate **<u>1</u>** 