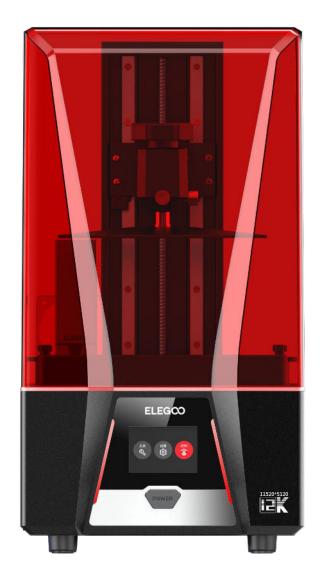

## SATURN 3

SATURN 3

Resolution 11520\*5120px

2

#### HD LCD 3D Printer

FLEG00

11520-5120

model by loot.studios

#### ELEGOO

12K HD LCD Resolution 11520\*5120(19\*24um)

Tempered Glass 9H Hardness

Print Volume 218.88\*122.88\*250mm<sup>3</sup>

Patented Fresnel Collimating Light Source

Laser-engraved Build Plate **<u>1</u>** 