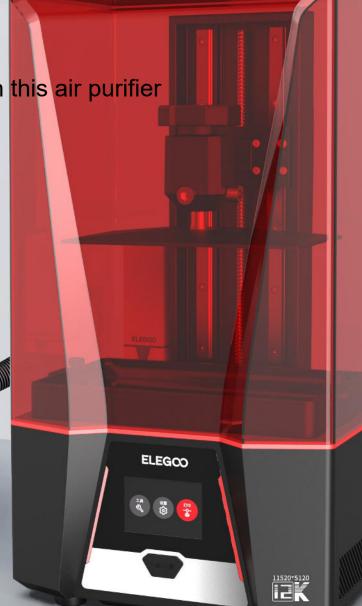

## Compatible with the Big Boy - MARS MATE Air Purifier

SATURN 3 series 3D printer is perfectly compatible with this air purifier Create an air-fresh 3D printing space

> Arrivir Soon