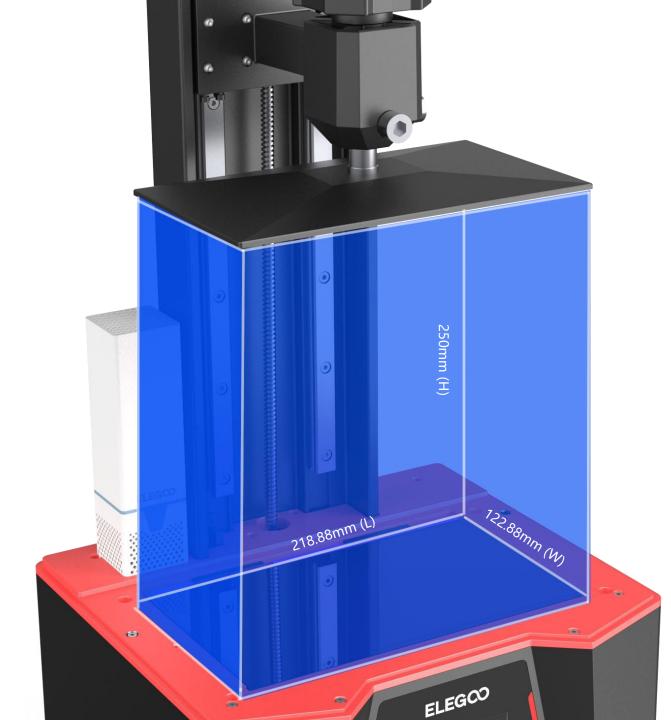

#### ELEGOO

12K HD LCD Resolution 11520\*5120(19\*24um)

Tempered Glass 9H Hardness

Print Volume 218.88\*122.88\*250mm<sup>3</sup>

Patented Fresnel Collimating Light Source

Laser-engraved Build Plate **<u>1</u>** 

## Large Print Volume

218.88 (L)\*122.88 (W)\*250(H)mm<sup>3</sup>, Satisfy your creativity