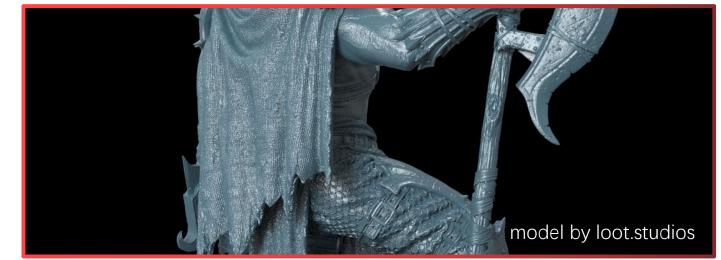

#### ELEGCO

## SATURN 3



SATURN 3

Resolution 11520\*5120px

2

#### HD LCD 3D Printer

FLEG00

11520-5120

model by loot.studios

#### ELEGOO







12K HD LCD Resolution 11520\*5120(19\*24um)

Tempered Glass 9H Hardness

Print Volume 218.88\*122.88\*250mm<sup>3</sup>



Patented Fresnel Collimating Light Source



Laser-engraved Build Plate **<u>1</u>** 

Upgraded Heat Sink

Upgraded

Plug-in

Air Purifier



Open-Source GOO Slicing Format

#### Incredible 12K Screen XY Resolution 11520\*5120px (19\*24um)









## Tempered Glass Screen Protector

9H hardness explosion-proof high-permeability tempered glass Wear-resistant and scratch-resistant Effectively extend the life span of the LCD screen

Easy to clean Protect the screen from leakage resin or other liquids

Prevent the screen from dirt and scratches



### FCLS Innovative Patented Technology



#### ELEGCO

Fresnel Collimating Light Source

Collimating the light angle within 5°, uniformity reaches 92% and above, realizing more realistic details of the printed model!

\*Above data from ELEGOO R&D laboratory

#### ELEGOO



## Laser Engraved Build Plate Enhance Model Adhesion

The build plate surface adopts laser engraving technology, providing ultra adhesion with the first layer of the model, to achieve a higher success rate in printing

##