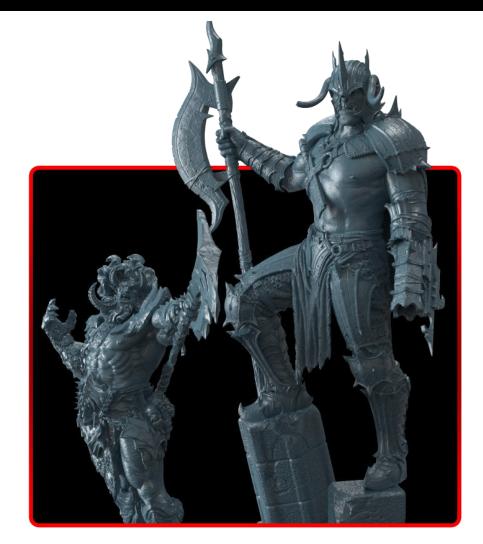

#### ELEGCO

## SATURN 3



SATURN 3

Resolution 11520\*5120px

2

#### HD LCD 3D Printer

FLEG00

11520-5120

model by loot.studios

#### ELEGOO







12K HD LCD Resolution 11520\*5120(19\*24um)

Tempered Glass 9H Hardness

Print Volume 218.88\*122.88\*250mm<sup>3</sup>



Patented Fresnel Collimating Light Source



Laser-engraved Build Plate **<u>1</u>** 

Upgraded Heat Sink

Upgraded

Plug-in

Air Purifier



Open-Source GOO Slicing Format

#### Incredible 12K Screen XY Resolution 11520\*5120px (19\*24um)









## Tempered Glass Screen Protector

9H hardness explosion-proof high-permeability tempered glass Wear-resistant and scratch-resistant Effectively extend the life span of the LCD screen

Easy to clean Protect the screen from leakage resin or other liquids

Prevent the screen from dirt and scratches



### FCLS Innovative Patented Technology



#### ELEGCO

Fresnel Collimating Light Source

Collimating the light angle within 5°, uniformity reaches 92% and above, realizing more realistic details of the printed model!

\*Above data from ELEGOO R&D laboratory

#### ELEGOO



## Laser Engraved Build Plate Enhance Model Adhesion

The build plate surface adopts laser engraving technology, providing ultra adhesion with the first layer of the model, to achieve a higher success rate in printing