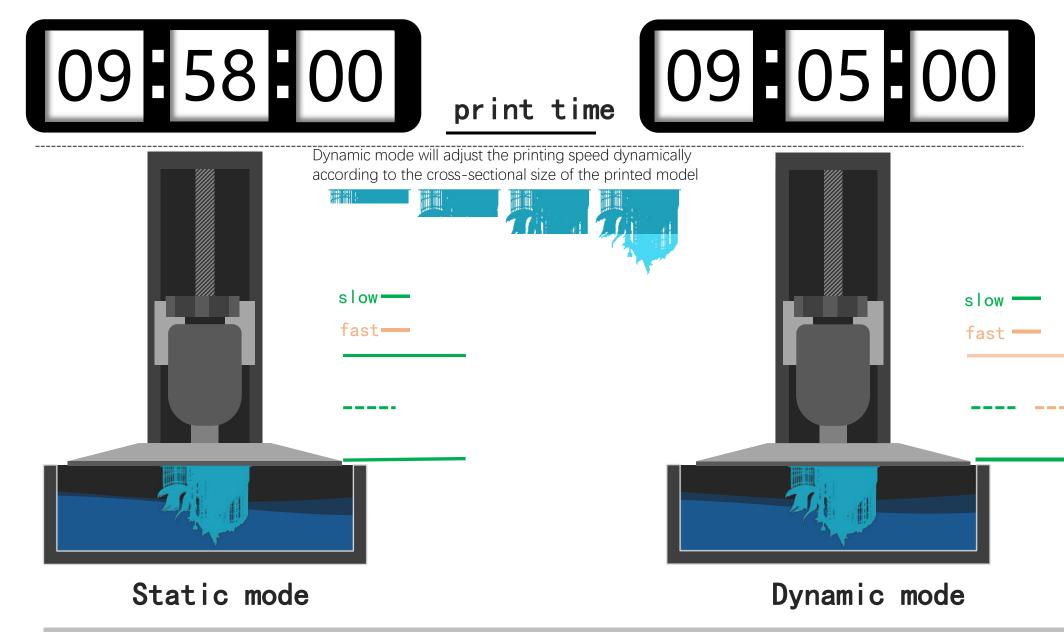

## Smart Voxeldance Tango Software 3 Printing Modes

1. Static mode: print according to the sliced settings

2.**Dynamic mode(smooth mode)**: it will adjust the printing speed dynamically according to the cross-sectional size of the printed model, which reduces the influence of release force.

3. Dynamic mode(high-speed mode): print even faster based on the smooth mode, improves printing efficiency.

ELEG

VS

Dynamic Mode

Printing the same model under same exposure time (2.8s), the speed comparison between static and dynamic mode during